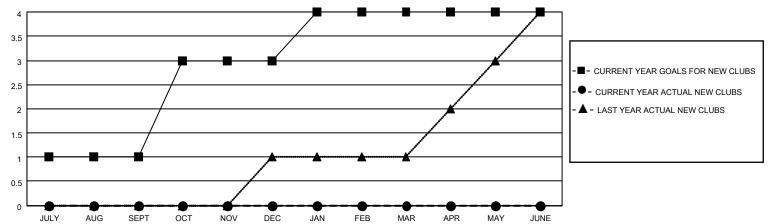

| 0         | 0             | JULY/AUG/SEPT         | 30                     | 26                      | 5                                                  |
| OCT/NOV/DEC           | 2             | 0         | 0             | OCT/NOV/DEC           | 100                    | 0                       | 0                                                  |
| JAN/FEB/MAR           | 1             | 0         | 0             | JAN/FEB/MAR           | 30                     | 0                       | 0                                                  |
| APR/MAY/JUNE          | 0             | 0         | 0             | APR/MAY/JUNE          | 100                    | 0                       | 0                                                  |

### GOALS AND ACTUAL NEW CLUBS CUMULATIVE



### GOALS AND ACTUAL MEMBERS CUMULATIVE



| DROPPED CLUBS: 0        |        | 11 CLUBS OF 74 ADDED 1 OR<br>MORE NEW MEMBERS | GENDER DISTRIBUTION                |                                |  |
|-------------------------|--------|-----------------------------------------------|------------------------------------|--------------------------------|--|
|                         |        | NORE NEW MEMBERS                              | MALE<br>FEMALE                     | 651 (34.92%)<br>1,213 (65.08%) |  |
| DROPPED MEMBERS         |        |                                               | NON BINARY<br>PREFER NOT TO ANSWER | 0 (0.00%)<br>0 (0.00%)         |  |
| DECEASED                | 1      |                                               | THE ENTITY TO MINOWER              | 0