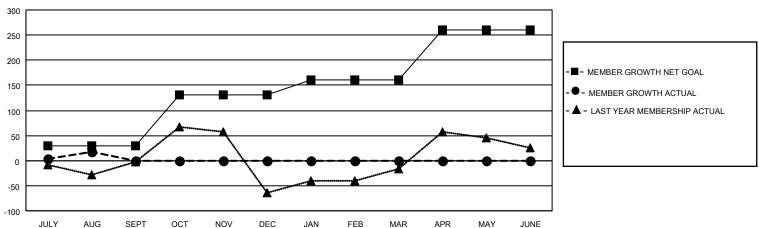

### GOALS AND ACTUAL MEMBERS CUMULATIVE

| DROPPED CLUBS: 0        |        | 11 CLUBS OF 74 ADDED 1 OR<br>MORE NEW MEMBERS | GENDER DISTRIBUTION                |                                |  |
|-------------------------|--------|-----------------------------------------------|------------------------------------|--------------------------------|--|
|                         |        | NORE NEW MEMBERS                              | MALE<br>FEMALE                     | 651 (34.92%)<br>1,213 (65.08%) |  |
| DROPPED MEMBERS         |        |                                               | NON BINARY<br>PREFER NOT TO ANSWER | 0 (0.00%)<br>0 (0.00%)         |  |
| DECEASED                | 1      |                                               | THE ENTITY TO MINOWER              | 0 (0.0070)                     |  |
| CLUB CANCELLED<br>OTHER | 0<br>4 | CLICK HERE FOR CUMULATIVE MEMBERSHIP DATA     | TOTAL FAMILY UNIT MEMBERS          | 3 416                          |  |
| TOTAL                   | 5      |                                               | FAMILY MEMBERS PAYING HAI          | LF DUES 239                    |  |